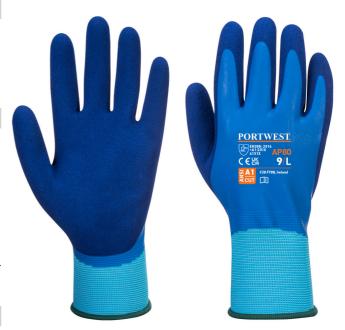

## **DESCRIPTION**

• AP80 LIQUID PRO GLOVE Liquid Pro offers maximum liquid protection Latex foam coating for excellent grip in wet and dry conditions Dual latex coating for additional protection in tough conditions 13 gauge liner for a perfect fit Lightweight and comfortable Elasticated cuffs for a secure fit CE certified Retail tag which aids presentation for retail sales Latex dipped for maximum grip ANSI cut level A1 ANSI abrasion level 2