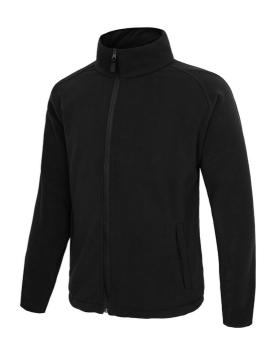

### **DESCRIPTION**

- Aqua Heavy Weight Fleece Jacket
- Aqua Heavy Weight Fleece Jacket Polyester heavyweight microfleece.
- Front self colour zip.
- Internal storm cuffs.
- High collar for protection against all weather conditions.
- Two external slightly angled zipped pockets.
- Elasticated draw cord hem with spring toggles
- Please note Charcoal fleece is a lighter weight fleece.
- Interactive fleece.