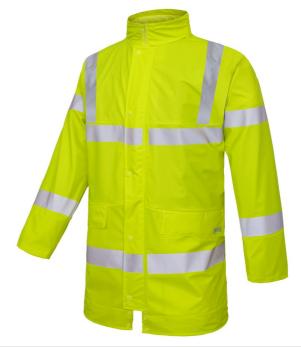

## DESCRIPTION

- Aquathane Hi-Vis Jacket
- Lightweight unlined aqua thane jacket.
- High frequency welded seams.
- Magyar style sleeves with inner storm cuffs.
- Double storm flap with zip and stud front and under placket.
- Angled shaped front pockets.
- Fold away hood with touch & close fastening to conceal into collar.
- Two reflective tapes to body, shoulders & arms. Conforms to: BS EN471 Class 3:2. EN343 Class 3:2

| Specifications/Technical Data |        | COLOUR AVAILABILITY |
|-------------------------------|--------|---------------------|
| Weight                        | 200gsm | YELLOW              |
|                               |        |                     |