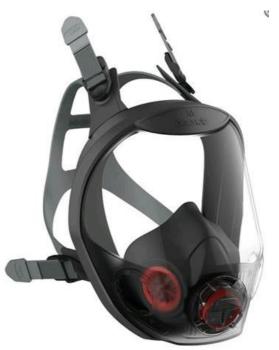

## **DESCRIPTION**

- Force®10 Typhoon™ Full Face Mask The NEW Force®10 Typhoon™ is an extremely lightweight, easy to maintain full face mask with panoramic visor. With 3 available sizes (S,M,L) and the ability to fit PressToCheck™ filters the user can feel reassured of an excellent fit. This product is supplied and assembled in the UK. Features & benefits
- Available in Small, Medium or Large for a perfect fit
- Compatible with PressToCheck™ Filters (Not included)
- Typhoon™ exhalation valve for reduced breathing resistance (Patent pending)
- Engineered for easy maintenance
- One of the lightest full face masks on the market