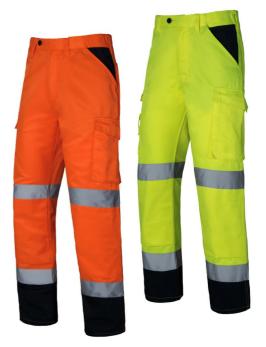

# **DESCRIPTION**

- Aqua Premium Express Cargo Trouser
- Premium Poly/cotton cargo trouser.
- 240gsm.
- Navy contrast at hem and hip pockets.
- Internally elasticated waistband for added comfort.
- Tunnel belt loop at the back of waistband.
- Concealed front hook and bar fastening with a grown on flap with stud fastening.
- Two rear back pocket.
- Two large cargo pockets to each thigh.
- Right thigh cargo pocket comes with a mobile phone pocket & phone pocket access.
- External Knee pad pockets.
- Two reflective bands to each leg. Conforms to: EN ISO 20471:2013 +A1:2016 Class 1. RIS-3279-TOM (when worn with Class 2 Upper body clothing that also meets RIS-3279-TOM (Orange Only).

# **COLOUR AVAILABILITY**

ORANGE/NAVY
YELLOW/NAVY